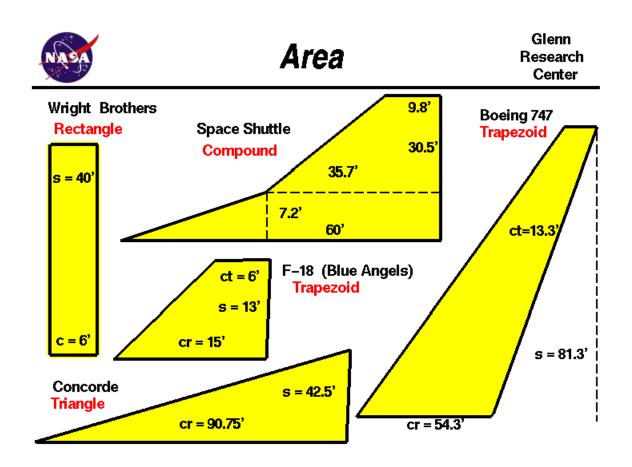

Worksheet

| Aircraft:                 | Area of one wing: | Area of two wings: | Span of two wings: | Chord of one wing: | Lift Generated:    |
|---------------------------|-------------------|--------------------|--------------------|--------------------|--------------------|
| Wright Brothers           |                   |                    |                    |                    |                    |
| Space Shuttle             |                   |                    |                    |                    |                    |
| F-18 (Blue<br>Angels)     |                   |                    |                    |                    |                    |
| Boeing 747                |                   |                    |                    |                    |                    |
| Concorde                  |                   |                    |                    |                    |                    |
| Name of Your<br>Aircraft: |                   |                    |                    |                    | ( ≥ 11,200 pounds) |